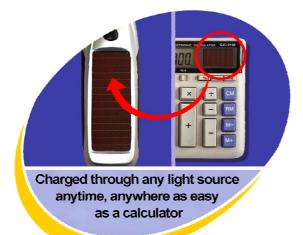

## ROHS APPROVAL

- With replaceable Hi-Efficiency rechargeable Lithium battery. (LIR2450,3.6V,110mAh)
- Charged through any light source anytime, anywhere as easy as a calculator.
- Super bright LED never need replacing.