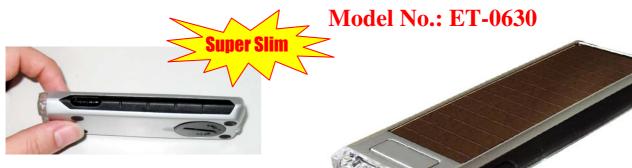

Product Size: 168 x 54 x 14 mm Fully Charge 3LEDS could light up to 2 Hr.

Model No.: ET-0604

Product Size: 144 x 54 x 38 mm Fully Charge 3LEDS could light up to 4 Hr.

HIMOUNT INDUSTRIAL CO., LTD. 7TH FL. No.325, FU HSING N. ROAD. TAIPEI, TAIWAN, R. O. C. TEL: 886-2-27135577 886-2-27188886 FAX: 886-2-27152218 http://www.himount.com/ E - MAIL: himount@himount.com