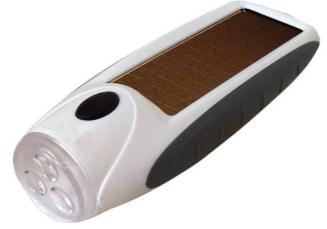

## ROHS APPROVAL

- With replaceable Hi-Efficiency rechargeable Lithium battery. (LIR2450,3.6V,110mAh)
- Charged through any light source anytime, anywhere as easy as a calculator.
- Super bright LED never need replacing.

Product Size: 168 x 54 x 14 mm Fully Charge 3LEDS could light up to 2 Hr.

Model No.: ET-0604

Product Size: 144 x 54 x 38 mm Fully Charge 3LEDS could light up to 4 Hr.

HIMOUNT INDUSTRIAL CO., LTD. 7TH FL. No.325, FU HSING N. ROAD. TAIPEI, TAIWAN, R. O. C. TEL: 886-2-27135577 886-2-27188886 FAX: 886-2-27152218 http://www.himount.com/ E - MAIL: himount@himount.com